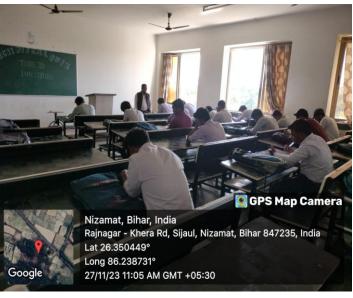

st Place: Anand Kumar Raushan, Student of Mechanical Engineering

Second Place: Vicky Kumar, Student of Mechanical Engineering

Third Place: Nisha Kumari, Student of First Year Computer Science Engineering

# **Feedback and Improvement:**

We received positive feedback from participants, praising the diversity of topics covered and the challenging yet enjoyable nature of the questions. Constructive feedback included suggestions for more interactive elements and enhanced audio-visual aids.

#### **Conclusion:**

The Technical Quiz Competition was a resounding success, thanks to the collective efforts of the organizing committee, sponsors, participants, and the audience. We look forward to organizing similar events in the future to continue promoting technical knowledge and innovation.















Participated during Quiz competition

# Winners and Prizes:





# "National Level Technical Quiz Competition"

Department of Mechanical Engineering SANDIP University, Madhubani

|       |                                         | SD (AMILIATE)