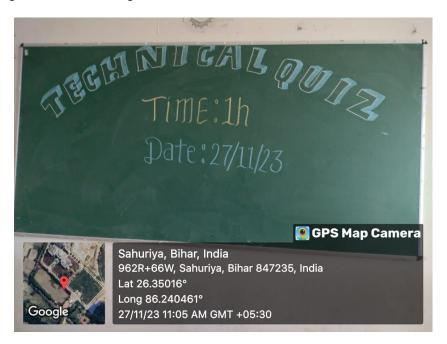

#### **Event Details:**

**Date:** 27-11-2023

Venue: Room no.7, (SRP Main building) Sandip University, Madhubani

**Organizers:** 

The event was organized by Department of Mechanical Engineering, Sandip University, Madhubani with support from Department of First Year. We extend our gratitude for their invaluable contributions to the success of the competition.

#### Format of the Quiz:

The Technical Quiz Competition consisted of only one round in which we conducted one offline test of MCQs. In this test, one correct option was to be chosen from provided options. The candidate gaining maximum number was to be declared as winner.