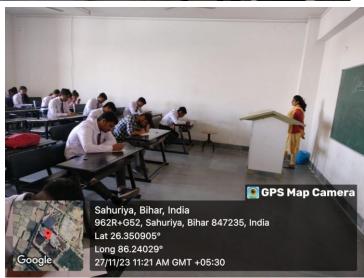

: Anand Kumar Raushan, Student of Mechanical Engineering

Second Place: Vicky Kumar, Student of Mechanical Engineering

Third Place: Nisha Kumari, Student of First Year Computer Science Engineering

# **Feedback and Improvement:**

We received positive feedback from participants, praising the diversity of topics covered and the challenging yet enjoyable nature of the questions. Constructive feedback included suggestions for more interactive elements and enhanced audio-visual aids.

#### **Conclusion:**

The Technical Quiz Competition was a resounding success, thanks to the collective efforts of the organizing committee, sponsors, participants, and the audience. We look forward to organizing similar events in the future to continue promoting technical knowledge and innovation.















Participated during Quiz competition

# Winners and Prizes:





# "National Level Technical Quiz Competition"

Department of Mechanical Engineering SANDIP University, Madhubani

|       |                                         | SD (AMILIATE)