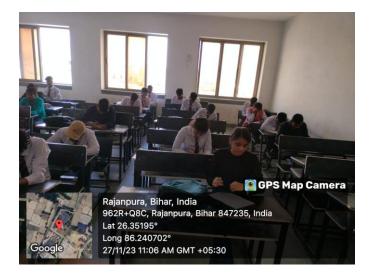

Place: Anand Kumar Raushan, Student of Mechanical Engineering

Second Place: Vicky Kumar, Student of Mechanical Engineering

Third Place: Nisha Kumari, Student of First Year Computer Science Engineering

# **Feedback and Improvement:**

We received positive feedback from participants, praising the diversity of topics covered and the challenging yet enjoyable nature of the questions. Constructive feedback included suggestions for more interactive elements and enhanced audio-visual aids.

#### **Conclusion:**

The Technical Quiz Competition was a resounding success, thanks to the collective efforts of the organizing committee, sponsors, participants, and the audience. We look forward to organizing similar events in the future to continue promoting technical knowledge and innovation.















Participated during Quiz competition

# Winners and Prizes:





# "National Level Technical Quiz Competition"

Department of Mechanical Engineering SANDIP University, Madhubani

|       |                                         | SD (AMILIATE)