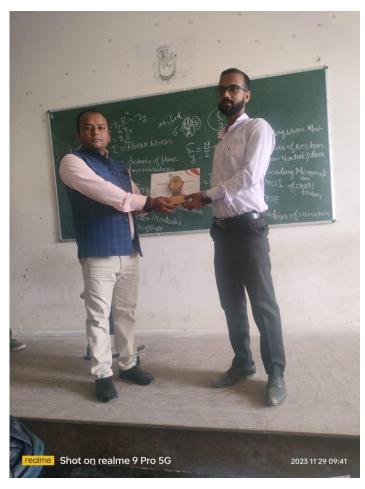

### Winners and Prizes:

The winners of the Technical Quiz Competition were:

First Place: Anand Kumar Raushan, Student of Mechanical Engineering

Second Place: Vicky Kumar, Student of Mechanical Engineering

# Winners and Prizes: