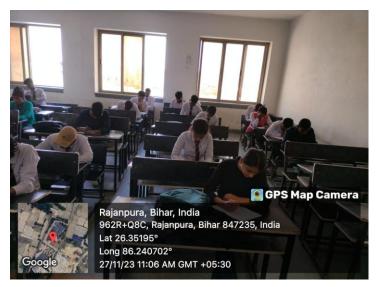

ce: Anand Kumar Raushan, Student of Mechanical Engineering

Second Place: Vicky Kumar, Student of Mechanical Engineering

Third Place: Nisha Kumari, Student of First Year Computer Science Engineering

# **Feedback and Improvement:**

We received positive feedback from participants, praising the diversity of topics covered and the challenging yet enjoyable nature of the questions. Constructive feedback included suggestions for more interactive elements and enhanced audio-visual aids.

#### **Conclusion:**

The Technical Quiz Competition was a resounding success, thanks to the collective efforts of the organizing committee, sponsors, participants, and the audience. We look forward to organizing similar events in the future to continue promoting technical knowledge and innovation.















Participated during Quiz competition

# Winners and Prizes:





# "National Level Technical Quiz Competition"

Department of Mechanical Engineering SANDIP University, Madhubani

|       |                                         | SD (AMILIATE)