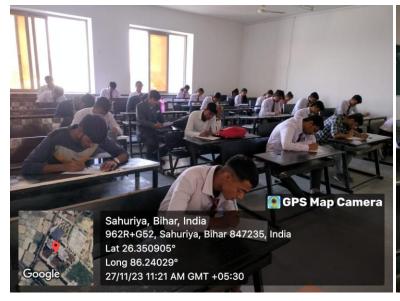

irst Place: Anand Kumar Raushan, Student of Mechanical Engineering

Second Place: Vicky Kumar, Student of Mechanical Engineering

Third Place: Nisha Kumari, Student of First Year Computer Science Engineering

# **Feedback and Improvement:**

We received positive feedback from participants, praising the diversity of topics covered and the challenging yet enjoyable nature of the questions. Constructive feedback included suggestions for more interactive elements and enhanced audio-visual aids.

#### **Conclusion:**

The Technical Quiz Competition was a resounding success, thanks to the collective efforts of the organizing committee, sponsors, participants, and the audience. We look forward to organizing similar events in the future to continue promoting technical knowledge and innovation.















Participated during Quiz competition

# Winners and Prizes:





# "National Level Technical Quiz Competition"

Department of Mechanical Engineering SANDIP University, Madhubani

|       |                                         | SD (AMILIATE)