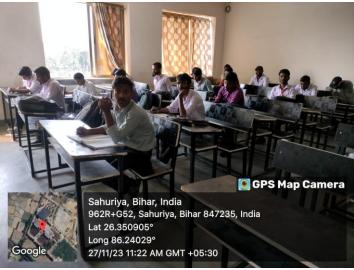

lace: Anand Kumar Raushan, Student of Mechanical Engineering

Second Place: Vicky Kumar, Student of Mechanical Engineering

Third Place: Nisha Kumari, Student of First Year Computer Science Engineering

# **Feedback and Improvement:**

We received positive feedback from participants, praising the diversity of topics covered and the challenging yet enjoyable nature of the questions. Constructive feedback included suggestions for more interactive elements and enhanced audio-visual aids.

#### **Conclusion:**

The Technical Quiz Competition was a resounding success, thanks to the collective efforts of the organizing committee, sponsors, participants, and the audience. We look forward to organizing similar events in the future to continue promoting technical knowledge and innovation.















Participated during Quiz competition

# Winners and Prizes:





# "National Level Technical Quiz Competition"

Department of Mechanical Engineering SANDIP University, Madhubani

|       |                                         | SD (AMILIATE)