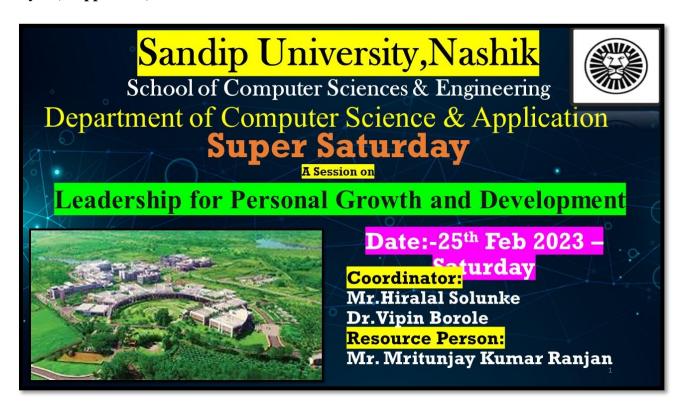

## **Department of Computer Science & Application**

A Super Saturday Session (Expert Lecture)-

Leadership for Personal Growth and Development

Category of Event (Expert : Expert Lecture

Lecture/Workshop/Symposium/Confe

rence/Industry Visit/Meeting/

**Conference**)

Title (Name of Event) : Leadership for Personal Growth and Development

Schedule (Date(s) and Time) : 25/02/2023 and 01:30 PM Onwards

Venue : F118- Classroom O Building Sandip University

**Nashik** 

Duration : 01 Hour

Organizing Faculty/ Convener (s) : Dr. Vaibhav Sonaje

Organizing Department : Computer Science & Application

Faculty Coordinators : Mr. Hiralal Solunke

Dr. Vipin Borole

**Total Number of Participants** : Participants

Expert(s) Profile : Mr. Mritunjay Kumar Ranjan

**Objectives** : To Skill up and groom the graduates for their

Personality.

About the activity : It is the offline activity for the TY BCA,SY BCA ,FY

BCA, and TY BSC AIML Students of the Department of Computer Science and Application