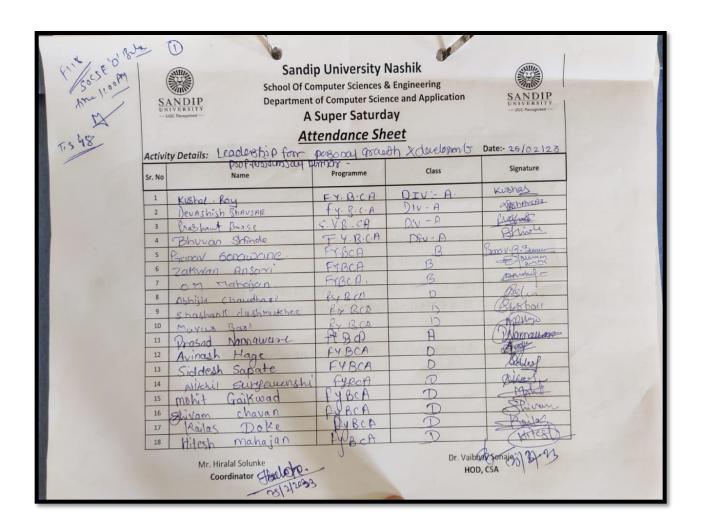

## List of Participants: (attach detail list with Names and sign of participants)

| UN      | School Of Co NDIP IVERSITY OCHROSPHOR A | p University N<br>Imputer Sciences &<br>of Computer Scienc<br>Super Saturda<br>Stendance She | Engineering ce and Application | — UGC Recognised —                                                                                                                                                                                                                                                                                                                                                                                                                                                                                                                                                                                                                                                                                                                                                                                                                                                                                                                                                                                                                                                                                                                                                                                                                                                                                                                                                                                                                                                                                                                                                                                                                                                                                                                                                                                                                                                                                                                                                                                                                                                                                                             |  |
|---------|-----------------------------------------|----------------------------------------------------------------------------------------------|--------------------------------|--------------------------------------------------------------------------------------------------------------------------------------------------------------------------------------------------------------------------------------------------------------------------------------------------------------------------------------------------------------------------------------------------------------------------------------------------------------------------------------------------------------------------------------------------------------------------------------------------------------------------------------------------------------------------------------------------------------------------------------------------------------------------------------------------------------------------------------------------------------------------------------------------------------------------------------------------------------------------------------------------------------------------------------------------------------------------------------------------------------------------------------------------------------------------------------------------------------------------------------------------------------------------------------------------------------------------------------------------------------------------------------------------------------------------------------------------------------------------------------------------------------------------------------------------------------------------------------------------------------------------------------------------------------------------------------------------------------------------------------------------------------------------------------------------------------------------------------------------------------------------------------------------------------------------------------------------------------------------------------------------------------------------------------------------------------------------------------------------------------------------------|--|
| Activit | y Details:                              | Programme                                                                                    | Class                          | Date:-<br>Signature                                                                                                                                                                                                                                                                                                                                                                                                                                                                                                                                                                                                                                                                                                                                                                                                                                                                                                                                                                                                                                                                                                                                                                                                                                                                                                                                                                                                                                                                                                                                                                                                                                                                                                                                                                                                                                                                                                                                                                                                                                                                                                            |  |
|         |                                         | BCA(FY)                                                                                      | D                              | Synshile                                                                                                                                                                                                                                                                                                                                                                                                                                                                                                                                                                                                                                                                                                                                                                                                                                                                                                                                                                                                                                                                                                                                                                                                                                                                                                                                                                                                                                                                                                                                                                                                                                                                                                                                                                                                                                                                                                                                                                                                                                                                                                                       |  |
| 1 2     | dyushi Randela                          | PI-BCA                                                                                       | 6                              | topayar                                                                                                                                                                                                                                                                                                                                                                                                                                                                                                                                                                                                                                                                                                                                                                                                                                                                                                                                                                                                                                                                                                                                                                                                                                                                                                                                                                                                                                                                                                                                                                                                                                                                                                                                                                                                                                                                                                                                                                                                                                                                                                                        |  |
| 3       | Ralpesh pagar                           | EX-BCA                                                                                       | D                              | Fore                                                                                                                                                                                                                                                                                                                                                                                                                                                                                                                                                                                                                                                                                                                                                                                                                                                                                                                                                                                                                                                                                                                                                                                                                                                                                                                                                                                                                                                                                                                                                                                                                                                                                                                                                                                                                                                                                                                                                                                                                                                                                                                           |  |
| 4       | shwefa Hagawane                         | F120-V-1                                                                                     | D D                            | 1111                                                                                                                                                                                                                                                                                                                                                                                                                                                                                                                                                                                                                                                                                                                                                                                                                                                                                                                                                                                                                                                                                                                                                                                                                                                                                                                                                                                                                                                                                                                                                                                                                                                                                                                                                                                                                                                                                                                                                                                                                                                                                                                           |  |
| 5       | Riva mahajan                            | FV-BCH                                                                                       | Ī                              | CK.III                                                                                                                                                                                                                                                                                                                                                                                                                                                                                                                                                                                                                                                                                                                                                                                                                                                                                                                                                                                                                                                                                                                                                                                                                                                                                                                                                                                                                                                                                                                                                                                                                                                                                                                                                                                                                                                                                                                                                                                                                                                                                                                         |  |
| 6       | Teras Patil                             | -11-                                                                                         | -11-                           | 3000                                                                                                                                                                                                                                                                                                                                                                                                                                                                                                                                                                                                                                                                                                                                                                                                                                                                                                                                                                                                                                                                                                                                                                                                                                                                                                                                                                                                                                                                                                                                                                                                                                                                                                                                                                                                                                                                                                                                                                                                                                                                                                                           |  |
| 7       | ADTIT PATIL                             | FY BCA                                                                                       | 0                              | theit                                                                                                                                                                                                                                                                                                                                                                                                                                                                                                                                                                                                                                                                                                                                                                                                                                                                                                                                                                                                                                                                                                                                                                                                                                                                                                                                                                                                                                                                                                                                                                                                                                                                                                                                                                                                                                                                                                                                                                                                                                                                                                                          |  |
| 8       | ANKIT Sharma,                           | -11-                                                                                         | D                              | WK.                                                                                                                                                                                                                                                                                                                                                                                                                                                                                                                                                                                                                                                                                                                                                                                                                                                                                                                                                                                                                                                                                                                                                                                                                                                                                                                                                                                                                                                                                                                                                                                                                                                                                                                                                                                                                                                                                                                                                                                                                                                                                                                            |  |
| 9       | Ashwini kumas                           | -11-                                                                                         |                                | Prog                                                                                                                                                                                                                                                                                                                                                                                                                                                                                                                                                                                                                                                                                                                                                                                                                                                                                                                                                                                                                                                                                                                                                                                                                                                                                                                                                                                                                                                                                                                                                                                                                                                                                                                                                                                                                                                                                                                                                                                                                                                                                                                           |  |
| 10      | pragati seore.                          | _11-                                                                                         | D                              | Whishe.                                                                                                                                                                                                                                                                                                                                                                                                                                                                                                                                                                                                                                                                                                                                                                                                                                                                                                                                                                                                                                                                                                                                                                                                                                                                                                                                                                                                                                                                                                                                                                                                                                                                                                                                                                                                                                                                                                                                                                                                                                                                                                                        |  |
| 11      | Durba sondhe.                           | -11-                                                                                         | 7                              | Des                                                                                                                                                                                                                                                                                                                                                                                                                                                                                                                                                                                                                                                                                                                                                                                                                                                                                                                                                                                                                                                                                                                                                                                                                                                                                                                                                                                                                                                                                                                                                                                                                                                                                                                                                                                                                                                                                                                                                                                                                                                                                                                            |  |
| 12      | Dielia Deshmuth.                        | -11-                                                                                         | D                              | Seaso                                                                                                                                                                                                                                                                                                                                                                                                                                                                                                                                                                                                                                                                                                                                                                                                                                                                                                                                                                                                                                                                                                                                                                                                                                                                                                                                                                                                                                                                                                                                                                                                                                                                                                                                                                                                                                                                                                                                                                                                                                                                                                                          |  |
| 13      | siddhi Sandhkhoge<br>Nelokelei kulkarni | -11-                                                                                         | D                              | AKLIGS                                                                                                                                                                                                                                                                                                                                                                                                                                                                                                                                                                                                                                                                                                                                                                                                                                                                                                                                                                                                                                                                                                                                                                                                                                                                                                                                                                                                                                                                                                                                                                                                                                                                                                                                                                                                                                                                                                                                                                                                                                                                                                                         |  |
| 14      | Hamison                                 | 1-1-1                                                                                        | 0                              | Hestry                                                                                                                                                                                                                                                                                                                                                                                                                                                                                                                                                                                                                                                                                                                                                                                                                                                                                                                                                                                                                                                                                                                                                                                                                                                                                                                                                                                                                                                                                                                                                                                                                                                                                                                                                                                                                                                                                                                                                                                                                                                                                                                         |  |
| 15      |                                         | -11-                                                                                         | D                              | Corporale                                                                                                                                                                                                                                                                                                                                                                                                                                                                                                                                                                                                                                                                                                                                                                                                                                                                                                                                                                                                                                                                                                                                                                                                                                                                                                                                                                                                                                                                                                                                                                                                                                                                                                                                                                                                                                                                                                                                                                                                                                                                                                                      |  |
| 16      | Kunal Sachin Gujor                      | SYBCA                                                                                        | -                              | 11/2                                                                                                                                                                                                                                                                                                                                                                                                                                                                                                                                                                                                                                                                                                                                                                                                                                                                                                                                                                                                                                                                                                                                                                                                                                                                                                                                                                                                                                                                                                                                                                                                                                                                                                                                                                                                                                                                                                                                                                                                                                                                                                                           |  |
| 18      | Kortik Jagonnoth Mule                   | FYBCA                                                                                        | pivb                           | The state of the s |  |
|         | Auriest chardhai                        | FYBCA                                                                                        | D                              | or. Vaibhay Sonaje                                                                                                                                                                                                                                                                                                                                                                                                                                                                                                                                                                                                                                                                                                                                                                                                                                                                                                                                                                                                                                                                                                                                                                                                                                                                                                                                                                                                                                                                                                                                                                                                                                                                                                                                                                                                                                                                                                                                                                                                                                                                                                             |  |
|         | Mr. Hiralal Solunke Shash Coordinator   | FYBCA                                                                                        | D                              | HOD, SA _ Say hand                                                                                                                                                                                                                                                                                                                                                                                                                                                                                                                                                                                                                                                                                                                                                                                                                                                                                                                                                                                                                                                                                                                                                                                                                                                                                                                                                                                                                                                                                                                                                                                                                                                                                                                                                                                                                                                                                                                                                                                                                                                                                                             |  |
|         | Mayue Bari                              | FYBCA                                                                                        | D                              | Phyo                                                                                                                                                                                                                                                                                                                                                                                                                                                                                                                                                                                                                                                                                                                                                                                                                                                                                                                                                                                                                                                                                                                                                                                                                                                                                                                                                                                                                                                                                                                                                                                                                                                                                                                                                                                                                                                                                                                                                                                                                                                                                                                           |  |