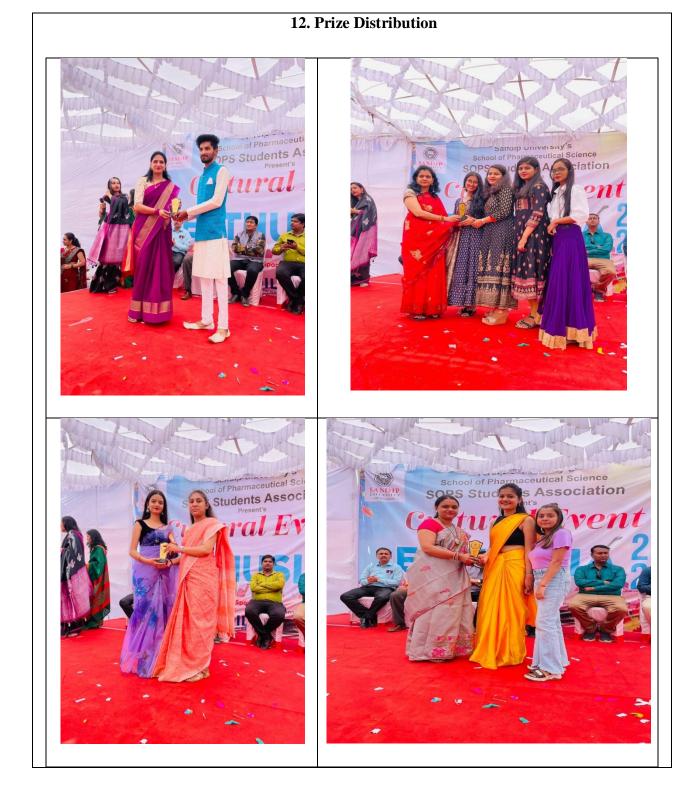

### **D.** Winner of the event's

- I. Box cricket: Mr. Saurabh Borse, Mr. Dipak Gangurde & Team
- II. Tug of war: Mr. Nivrutti Datir & team
- III. Quiz Competition: Ms. Komal Agrawal
- IV. Mehendi: Ms. Adiba Shaikh
- V. Dance: 1. Group dance: Rucha Pawar & team

2. Solo dance: Pratik Mande

VI. Singing: Mr. Darshan Dorkar